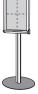

Shield® information board with hinged cover

## Lockable freestanding showcase

Range of deluxe freestanding noticeboards with hinged lockable door. The top hinged door has support stays and two locks with matching keys. The substantial heavy duty base creates a very stable stand, which is available at 1.0m or 1.8m heights.

The 1.8m stand for larger, higher and upright applications. The 1m stand version with adjustable bracket can be mounted vertically or at a 45° angle, perfect for menu board applications. Available in 6 frame colour options, complimented with a choice of 18 cloth options.