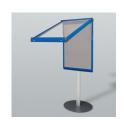

The 1.8m stand for larger, higher and upright applications. The 1m stand version with adjustable bracket can be mounted vertically or at a 45° angle, perfect for menu board applications. Available in 6 frame colour options, complimented with a choice of 18 cloth options.