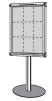

## Lockable freestanding showcase

Range of deluxe freestanding noticeboards with hinged lockable door. The top hinged door has support stays and two locks with matching keys. The substantial heavy duty base creates a very stable stand, which is available at 1.0m or 1.8m heights.

The 1.8m stand for larger, higher and upright applications. The 1m stand version with adjustable bracket can be mounted vertically or at a 45° angle, perfect for menu board applications. Available in 6 frame colour options, complimented with a choice of 18 cloth options.