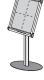

## Lockable freestanding showcase

Range of deluxe freestanding noticeboards with hinged lockable door. The top hinged door has support stays and two locks with matching keys. The substantial heavy duty base creates a very stable stand, which is available at 1.0m or 1.8m heights.

The 1.8m stand for larger, higher and upright applications. The 1m stand version with adjustable bracket can be mounted vertically or at a 45° angle, perfect for menu board applications. Available in 6 frame colour options, complimented with a choice of 18 cloth options.