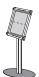

## Lockable freestanding showcase

Range of deluxe freestanding noticeboards with hinged lockable door. The top hinged door has support stays and two locks with matching keys. The substantial heavy duty base creates a very stable stand, which is available at 1.0m or 1.8m heights.

The 1.8m stand for larger, higher and upright applications. The 1m stand version with adjustable bracket can be mounted vertically or at a 45° angle, perfect for menu board applications. Available in 6 frame colour options, complimented with a choice of 18 cloth options.