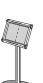

Shield® information board with hinged cover

## Lockable freestanding showcase

Range of deluxe freestanding noticeboards with hinged lockable door. The top hinged door has support stays and two locks with matching keys. The substantial heavy duty base creates a very stable stand, which is available at 1.0m or 1.8m heights.

The 1.8m stand for larger, higher and upright applications. The 1m stand version with adjustable bracket can be mounted vertically or at a 45° angle, perfect for menu board applications. Available in 6 frame colour options, complimented with a choice of 18 cloth options.