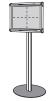

## Lockable freestanding showcase

Range of deluxe freestanding noticeboards with hinged lockable door. The top hinged door has support stays and two locks with matching keys. The substantial heavy duty base creates a very stable stand, which is available at 1.0m or 1.8m heights.

The 1.8m stand for larger, higher and upright applications. The 1m stand version with adjustable bracket can be mounted vertically or at a 45° angle, perfect for menu board applications. Available in 6 frame colour options, complimented with a choice of 18 cloth options.